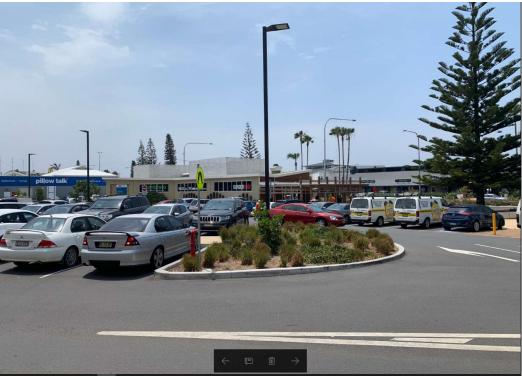

## Parking survey counts of vacant parking spots on foot Kmart site 29/11 DA2018 - 1111

Commenced 1.14PM. Noted no special events at Westport Park.

East car park = 23 spaces vacant. 3 x photos taken at 1.16pm: