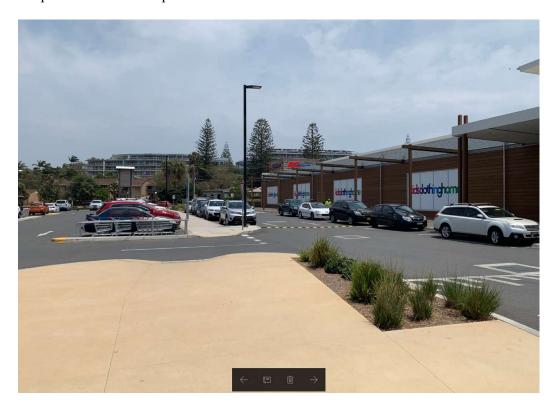

## Parking survey counts of vacant parking spots on foot Kmart site 29/11 DA2018 - 1111

Commenced 1.14PM. Noted no special events at Westport Park.

East car park = 23 spaces vacant. 3 x photos taken at 1.16pm: