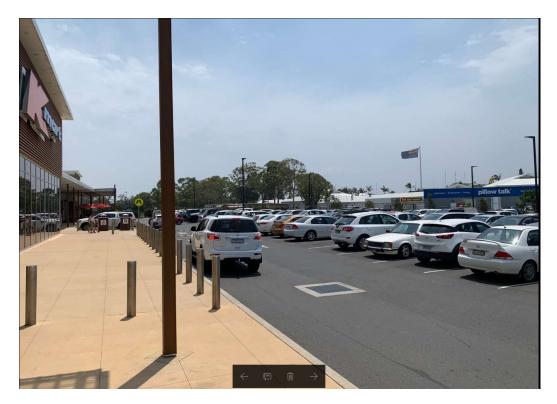

Central and west = 10 spaces vacant 2 x photos taken 1.22pm:

4 vacant specialty tenancies at Kmart noted while doing survey.

1 photo outside Burger Urge taken looking along Park Street at 1.25pm:

1 photo taken near Kmart entrance Park Street looking north east to boat ramp at 1.26pm: