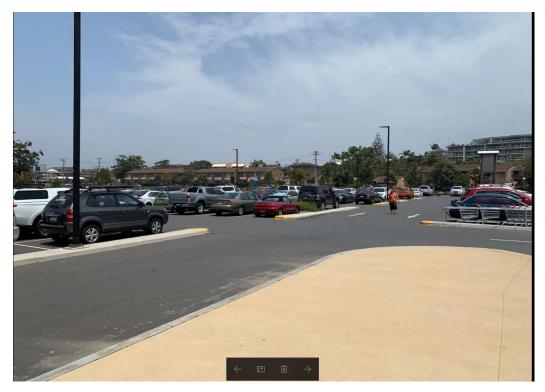

## Parking survey counts of vacant parking spots on foot Kmart site 29/11 DA2018 - 1111

Commenced 1.14PM. Noted no special events at Westport Park.

East car park = 23 spaces vacant. 3 x photos taken at 1.16pm: