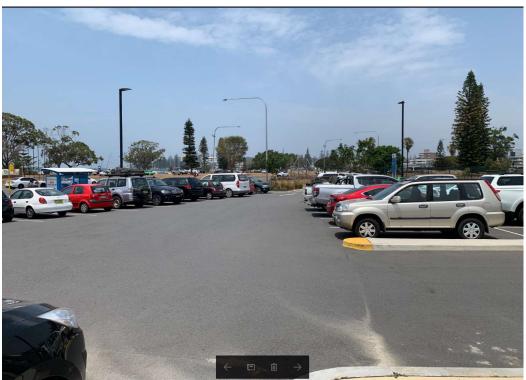

Central and west = 10 spaces vacant 2 x photos taken 1.22pm:

4 vacant specialty tenancies at Kmart noted while doing survey.

1 photo outside Burger Urge taken looking along Park Street at 1.25pm:

1 photo taken near Kmart entrance Park Street looking north east to boat ramp at 1.26pm: