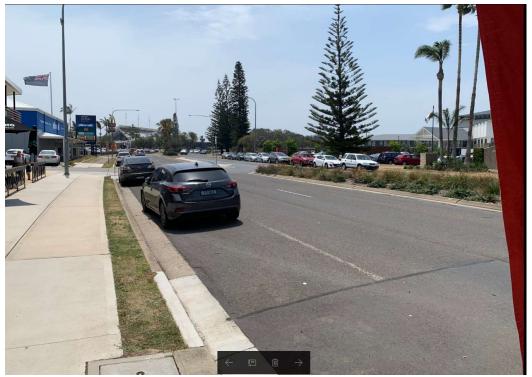

Central and west = 10 spaces vacant 2 x photos taken 1.22pm:

4 vacant specialty tenancies at Kmart noted while doing survey.

1 photo outside Burger Urge taken looking along Park Street at 1.25pm:

1 photo taken near Kmart entrance Park Street looking north east to boat ramp at 1.26pm: